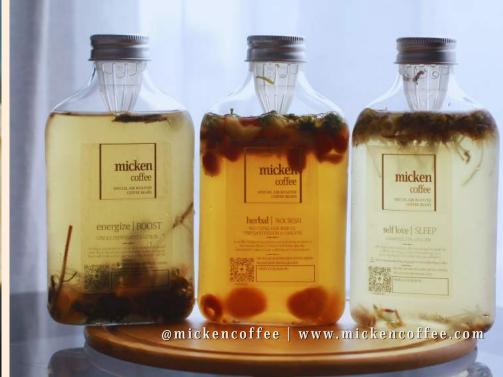

# COLD BREW TEA

we understand that coffee sometimes isn't everyone's cup of tea

no worries, we have that covered as well

enjoy cold brew tea specifically catered for each part of your lovely day

our tea is made only with natural ingredients and do not contain neither sugar nor preservatives, and has been brewed for at least 12 hours for your drinking convenience and pleasure

# energize | BOOST

GINGER, PEPPERMINT & LEMON

revitalize your senses with our invigorating tea blend; packed with vibrant flavors and natural energy boosters, our special blend will surely give you the boost to help kickstart your day

# unwind | CALM

CHAMOMILE & LAVENDER

calm your nerves & anxiety; the natural soothing qualities of this tea can help you relax while assisting you in achieving the peaceful slumber that you so deserve

## nourish | HERBAL

RED DATES, GOJI BERRIES, CHRYSANTHEMUM & LONGANS

savor the wholesome goodness of our nourishing tea blend; a harmonious blend of nutrient-rich herbs, specially formulated to support your well-being and inner balance

**cold brew tea** | list is non-exhaustive kindly contact us for the latest pricing & product list (updated monthly)