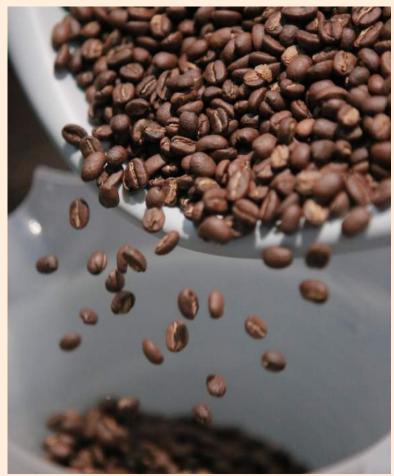

# THE MAGIC OF AIR ROASTING

technically called "fluidized-bed roasting", our roasting methodology differs from that of traditional drum roasters, namely using primarily hot air to roast

#### convection vs. conduction

throughout the whole roasting process, our coffee beans are levitated in the the hot air stream; they roll and dance in super-heated air

this results in uniform roasting of every individual coffee bean, ensuring roasting consistency, higher speed, scalability and reduction of unwanted by-products (e.g. husk)