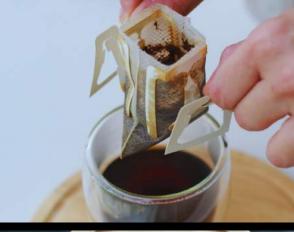

# DRIP BAG COFFEE

we believe that everyone should have access to great tasting coffee, no matter the circumstances

*frequenting the outdoors* e.g. camping or hiking?

café inaccessible or inconvenient to access?

no access to any coffee making equipment?

not wanting the fuss to hand brew coffee?

always on the move?

no fret

just add hot water to the our drip bags enjoy fresh and great tasting coffee in various varieties anytime, anywhere

each packet contains freshly roasted coffee grounds within a drip bag, which is then hermetically sealed in its final packaging to ensure freshness

@mickencoffee | www.mickencoffee.com