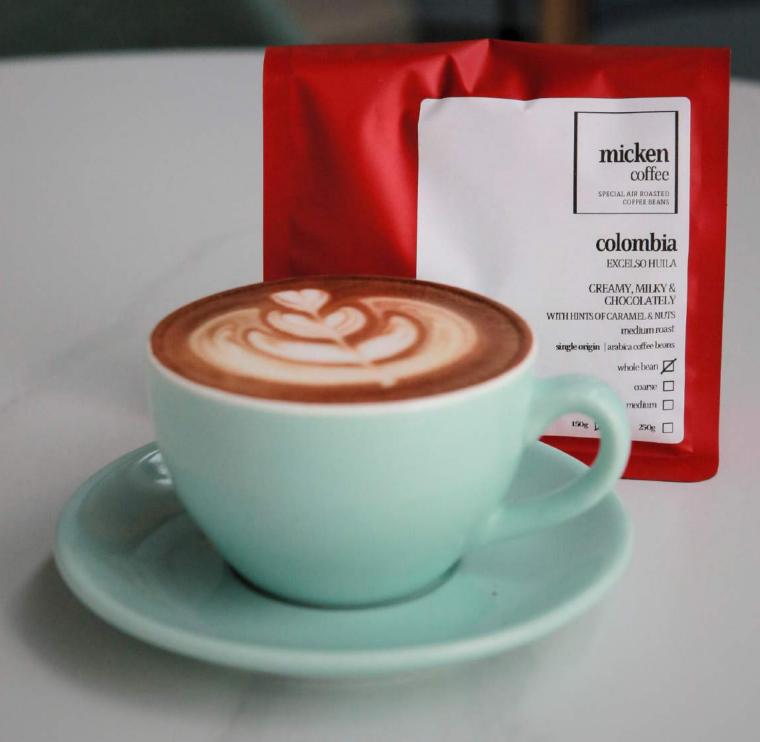

# colombia | EXCELSO HUILA

roast profile process medium roast natural

tasting notes

CREAMY, MILKY & CHOCOLATELY WITH HINTS OF CARAMEL & NUTS