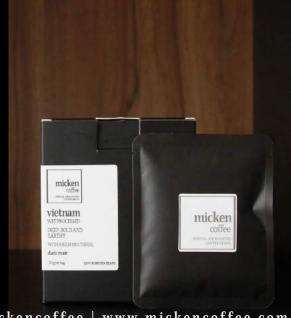

# ethiopia | SIDAMO G2

roast profile process medium roast washed

tasting notes

**BRIGHT, SMOOTH BODY & SPICE-LIKE** WITH HINTS OF ORANGE

vietnam | WET POLISHED robusta

roast profile process dark roast wet polished

tasting notes

DEEP, BOLD AND EARTHY WITH A RICH MOUTHFEEL