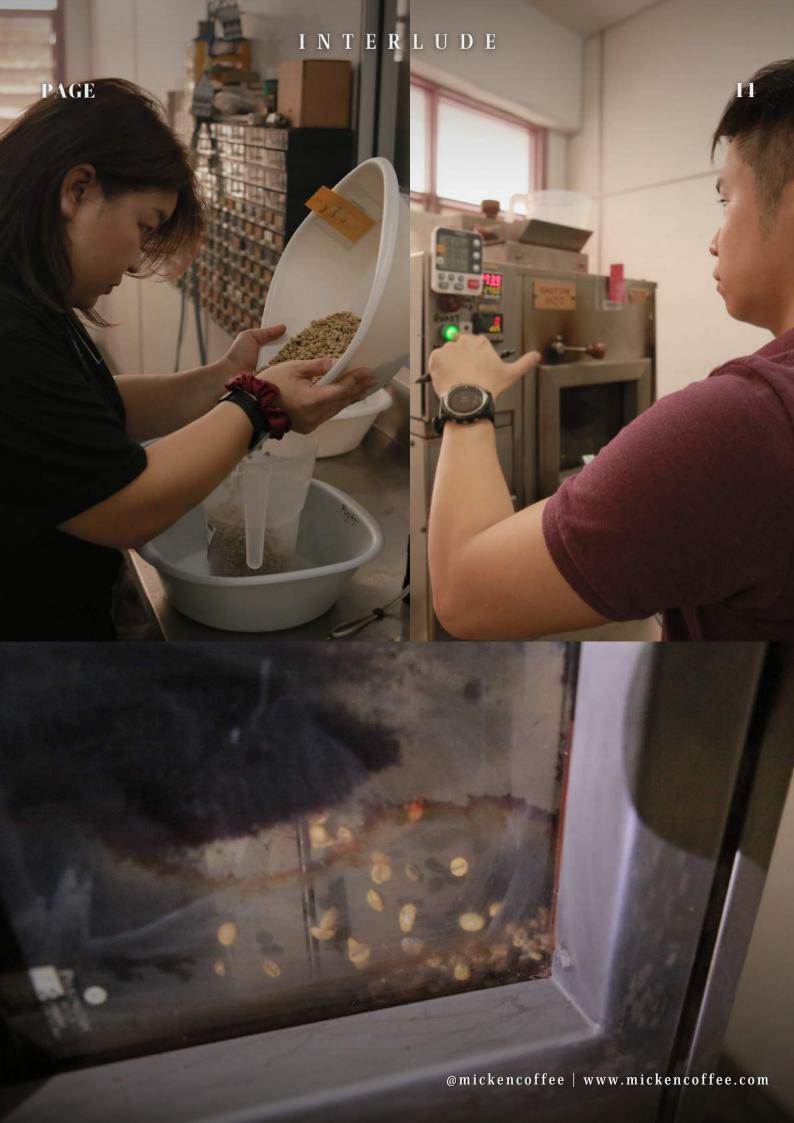

#### INTERLUDE

coffee, an amazing journey of taste 10-18

# THE MAGIC OF AIR ROASTING

technically called "fluidized-bed roasting", our roasting methodology differs from that of traditional drum roasters, namely using primarily hot air to roast

#### convection vs. conduction

throughout the whole roasting process, our coffee beans are levitated in the the hot air stream; they roll and dance in super-heated air

this results in uniform roasting of every individual coffee bean, ensuring roasting consistency, higher speed, scalability and reduction of unwanted by-products (e.g. husk)