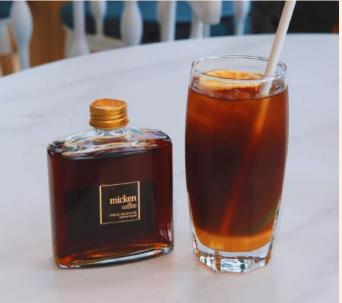

# COLD BREW COFFEE

sometimes good things come when they are unrushed and it holds true for coffee as well

cold brew coffee is not merely hot coffee put in ice to cool it down

the coffee goodness is extracted with time instead of temperature

resulting in a unique taste that is pleasantly different compared to extraction via heat (e.g. espresso, drip, pourover etc.)

# enjoy coffee that has higher caffeine content, less bitterness, enhanced tasting notes and sweetness

and hey, convenient yet healthy as well! just pop open the cap and enjoy great tasting coffee without added sweeteners (e.g. sugar syrup) nor preservatives of any kind