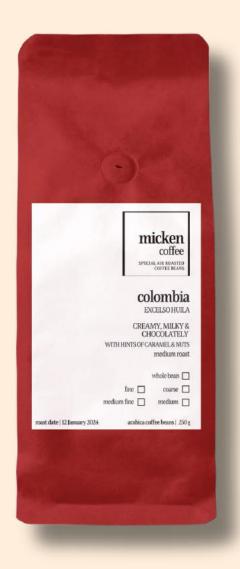

# colombia | EXCELSO HUILA

roast profile process medium roast natural

tasting notes

CREAMY, MILKY & CHOCOLATELY WITH HINTS OF CARAMEL & NUTS