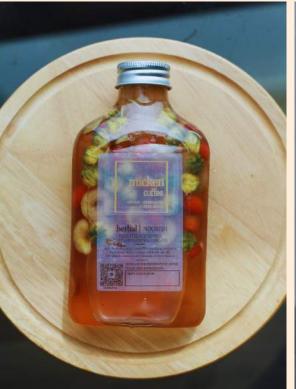

## nourish | HERBAL

RED DATES, GOJI BERRIES, CHRYSANTHEMUM & LONGANS

savor the wholesome goodness of our nourishing tea blend; a harmonious blend of nutrient-rich herbs, specially formulated to support your well-being and inner balance

**cold brew tea** | list is non-exhaustive kindly contact us for the latest pricing & product list (updated monthly)