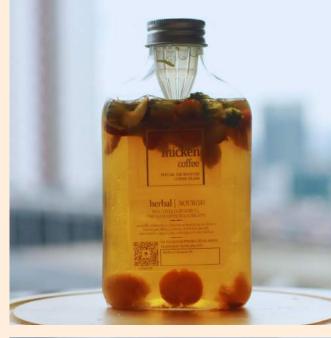

## nourish | HERBAL

RED DATES, GOJI BERRIES, CHRYSANTHEMUM & LONGANS

savor the wholesome goodness of our nourishing tea blend; a harmonious blend of nutrient-rich herbs, specially formulated to support your well-being and inner balance

**cold brew tea** | list is non-exhaustive kindly contact us for the latest pricing & product list (updated monthly)