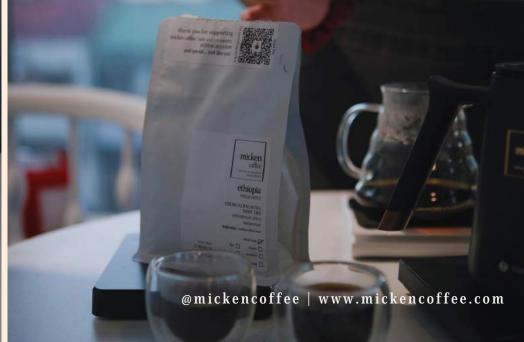

# ethiopia | SIDAMO G2

roast profile process medium roast washed

tasting notes

**BRIGHT, SMOOTH BODY & SPICE-LIKE** WITH HINTS OF ORANGE

vietnam | WET POLISHED robusta

roast profile process dark roast wet polished