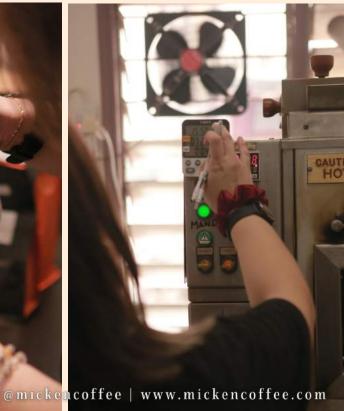

# THE MAGIC OF AIR ROASTING

technically called "fluidized-bed roasting", our roasting methodology differs from that of traditional drum roasters, namely using primarily hot air to roast

#### convection vs. conduction

throughout the whole roasting process, our coffee beans are levitated in the the hot air stream; they roll and dance in super-heated air

this results in uniform roasting of every individual coffee bean, ensuring roasting consistency, higher speed, scalability and reduction of unwanted by-products (e.g. husk)