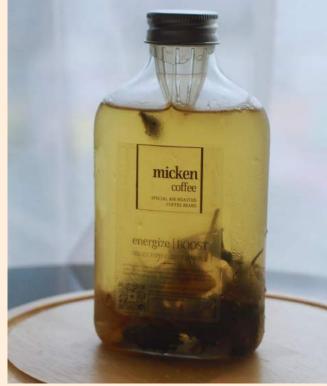

# energize | BOOST

GINGER, PEPPERMINT & LEMON

revitalize your senses with our invigorating tea blend; packed with vibrant flavors and natural energy boosters, our special blend will surely give you the boost to help kickstart your day